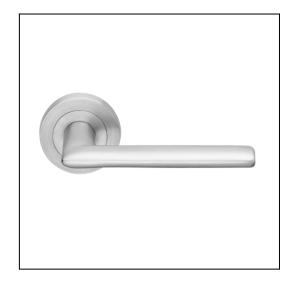

# Catalina on Round Rose

Product Code: CA-R10-SC

#### Description:

An elegant, modern and clean-cut design, the Catalina lever door handle mounted on a round backplate provides a distinguishing, aesthetic comfort with its soft lines.

Compliance: 🍱 🖒 🗏 💺

#### Material:

**Brass** 

# Satin Chrome