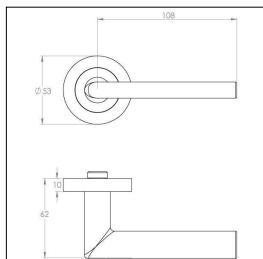

## **Dimensions:**

Overall h53 x w134.5 x d62 mm (see line drawing download)

# **Line Drawings**

As a generic representation of the product, Line Drawings are designed for general use only and may not reflect specifics for all product options such as individual functions or sizes etc.